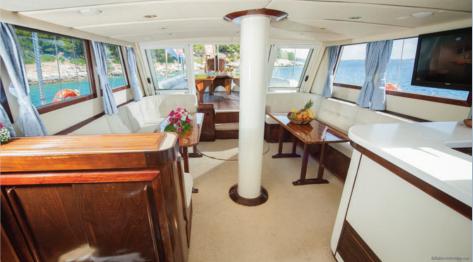

MSY Fortuna is 33m long, elegant laminated mahogany schooner, with teak deck.

MSY FORTUNA 33m luxury schooner

She can comfortably accommodate up to 14 guests in 7 cabins: 4 double bed cabins and 3 twin bed cabins, each with own bathroom, air-condition unit (running 24h) and sound system.

Bow mattresses and lounge sitting area provide space for sunbathing (or sun shade relaxation) and on the stern we have a large dinning or relax area.

Open or closed, aft sitting area is ideal place to relax and enjoy the tasty Mediterranean food prepared by our talented chef.