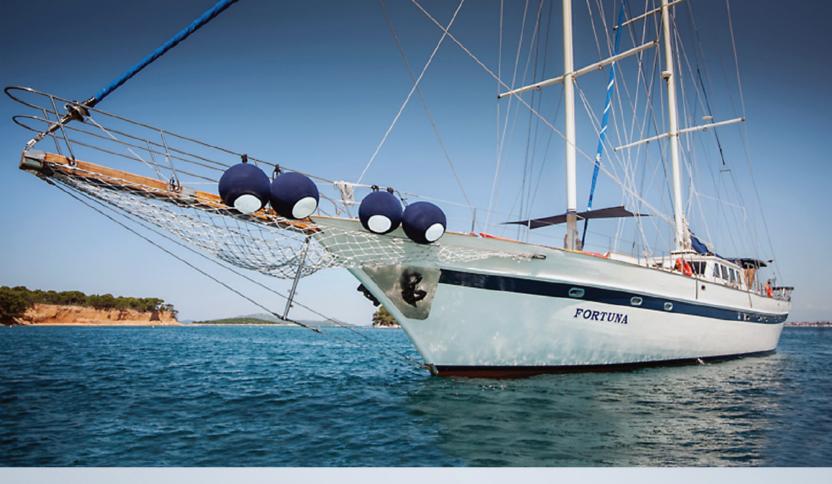

MSY Fortuna is 33m long, elegant laminated mahogany schooner, with teak deck.

MSY FORTUNA 33m luxury schooner

She can comfortably accommodate up to 14 guests in 7 cabins: 4 double bed cabins and 3 twin bed cabins, each with own bathroom, air-condition unit (running 24h) and sound system.

Bow mattresses and lounge sitting area provide space for sunbathing (or sun shade relaxation) and on the stern we have a large dinning or relax area.

Open or closed, aft sitting area is ideal place to relax and enjoy the tasty Mediterranean food prepared by our talented chef.