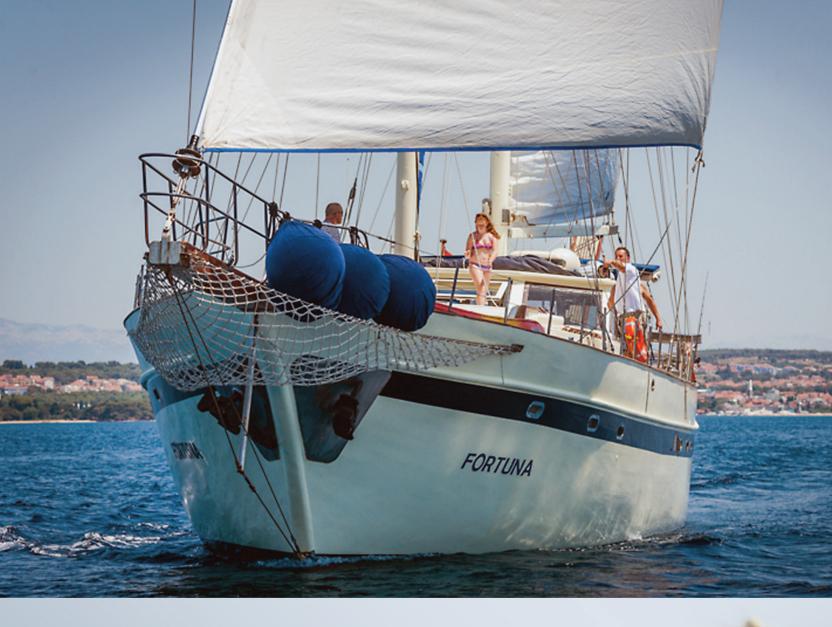

MSY Fortuna is 33m long, elegant laminated mahogany schooner, with teak deck.

MSY FORTUNA 33m luxury schooner

She can comfortably accommodate up to 14 guests in 7 cabins: 4 double bed cabins and 3 twin bed cabins, each with own bathroom, air-condition unit (running 24h) and sound system.

Bow mattresses and lounge sitting area provide space for sunbathing (or sun shade relaxation) and on the stern we have a large dinning or relax area.

Open or closed, aft sitting area is ideal place to relax and enjoy the tasty Mediterranean food prepared by our talented chef.