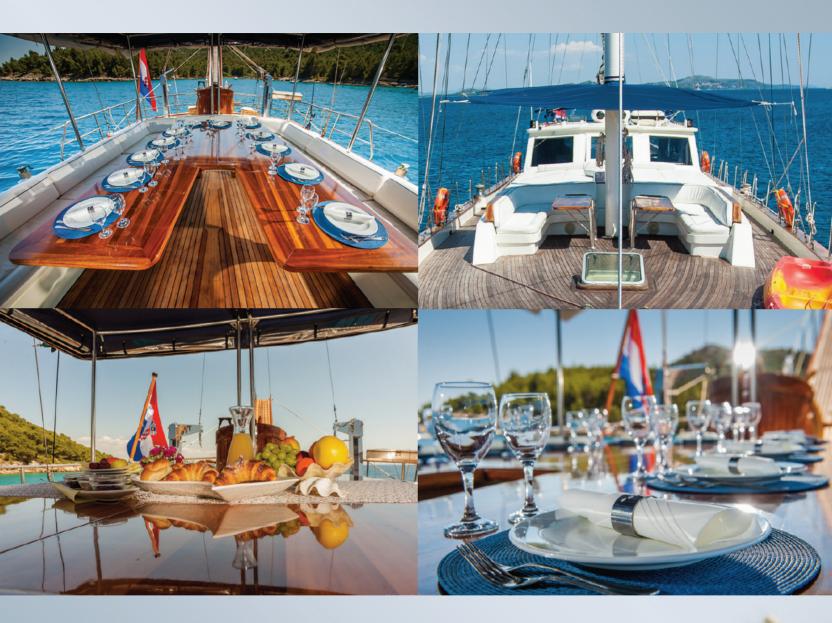

Bow mattresses and lounge sitting area provide space for sunbathing (or sun shade relaxation) and on the stern we have a large dinning or relax area.

Open or closed, aft sitting area is ideal place to relax and enjoy the tasty Mediterranean food prepared by our talented chef.