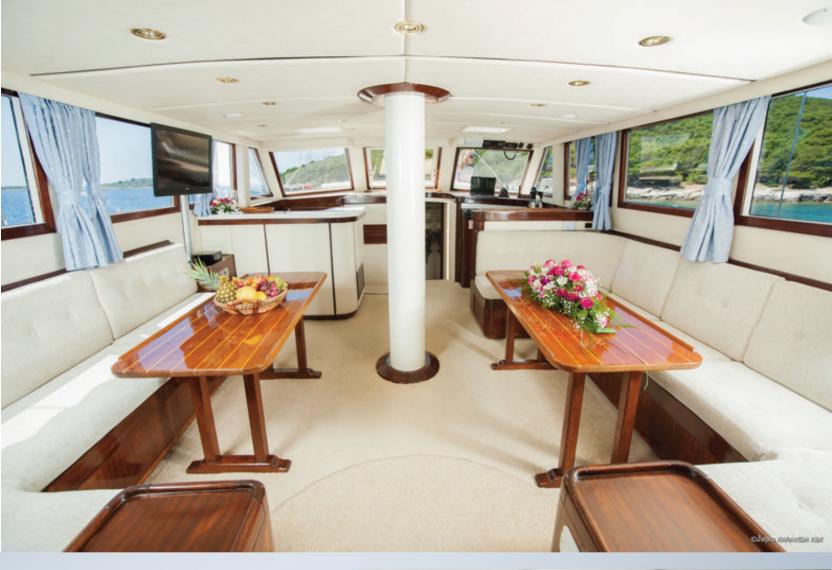

MSY Fortuna is 33m long, elegant laminated mahogany schooner, with teak deck.

MSY FORTUNA 33m luxury schooner

She can comfortably accommodate up to 14 guests in 7 cabins: 4 double bed cabins and 3 twin bed cabins, each with own bathroom, air-condition unit (running 24h) and sound system.

Bow mattresses and lounge sitting area provide space for sunbathing (or sun shade relaxation) and on the stern we have a large dinning or relax area.

Open or closed, aft sitting area is ideal place to relax and enjoy the tasty Mediterranean food prepared by our talented chef.