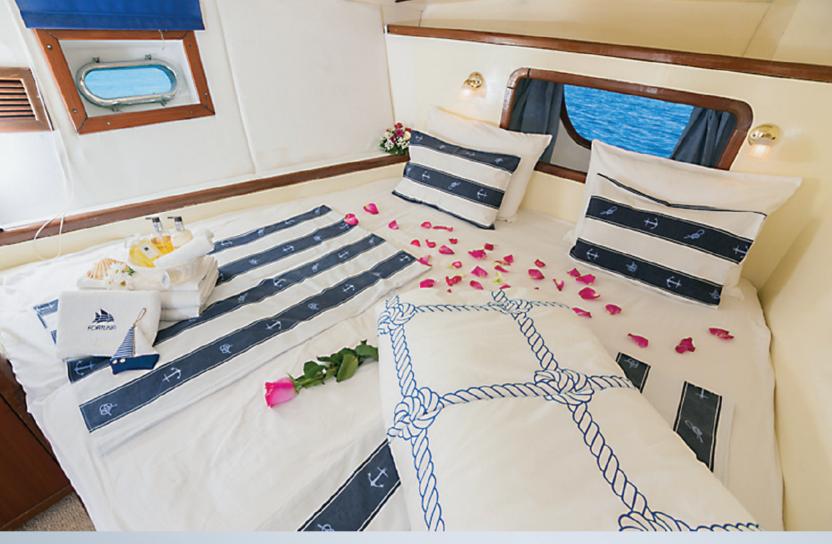

MSY Fortuna is 33m long, elegant laminated mahogany schooner, with teak deck.

MSY FORTUNA 33m luxury schooner

She can comfortably accommodate up to 14 guests in 7 cabins: 4 double bed cabins and 3 twin bed cabins, each with own bathroom, air-condition unit (running 24h) and sound system.

- Cabins: 7
- Berths: 14
- Guests cruising: up to 14
- Bathrooms: 7 + deck shower
- $\cdot$  TV/DVD, sereo sound system inside and outside
- A/C: In cabins and in saloon
- Activities: Tender with 80HP, waterski, ringo riding, Canoe for two, Snorkeling and finishing gear
- Crew: 4 Captain, Chef, Stewardess, and Steward/Deckhand