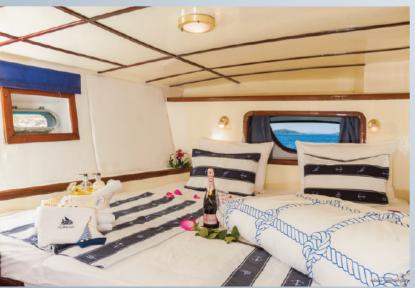

MSY Fortuna is 33m long, elegant laminated mahogany schooner, with teak deck.

MSY FORTUNA 33m luxury schooner

She can comfortably accommodate up to 14 guests in 7 cabins: 4 double bed cabins and 3 twin bed cabins, each with own bathroom, air-condition unit (running 24h) and sound system.

- Cabins: 7
- Berths: 14
- Guests cruising: up to 14
- Bathrooms: 7 + deck shower
- $\cdot$  TV/DVD, sereo sound system inside and outside
- A/C: In cabins and in saloon
- Activities: Tender with 80HP, waterski, ringo riding, Canoe for two, Snorkeling and finishing gear
- Crew: 4 Captain, Chef, Stewardess, and Steward/Deckhand