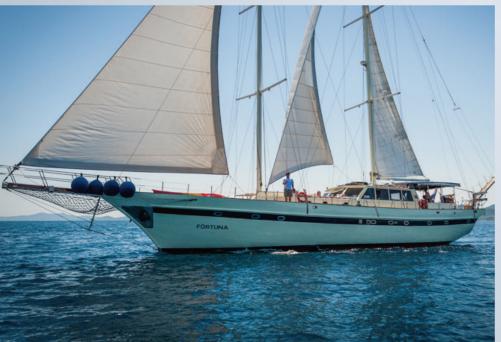

All of Fortuna's sails are fully functional and crew are professional sailors. You can join the crew team giving a hand during the sailing or just relax enjoying the smooth sailing, no sound of engine and complete touch with nature.