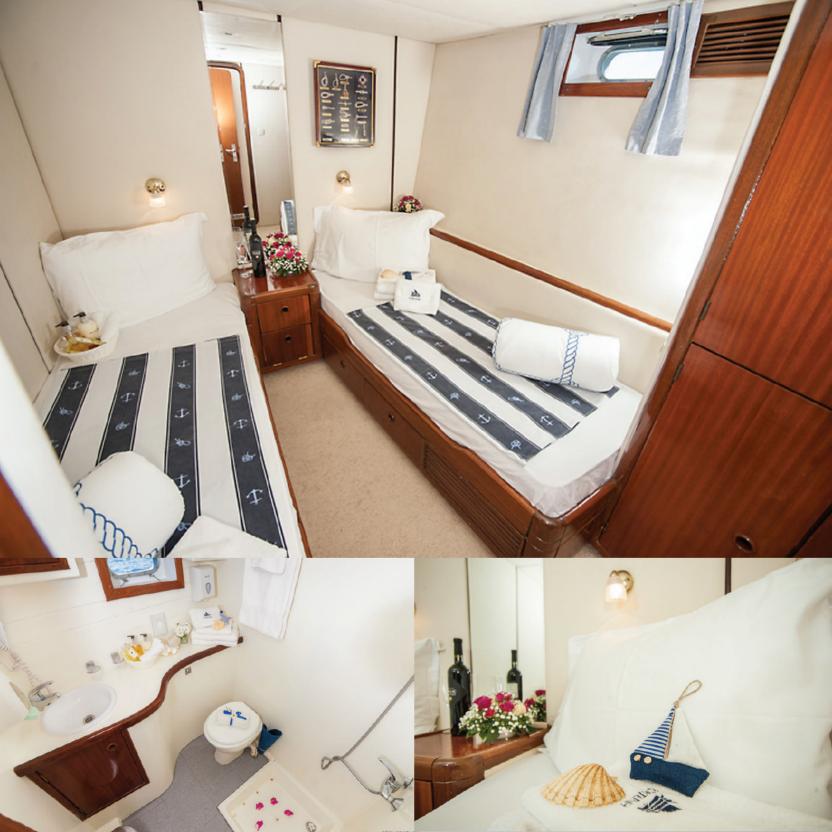

MSY Fortuna is 33m long, elegant laminated mahogany schooner, with teak deck.

MSY FORTUNA 33m luxury schooner

She can comfortably accommodate up to 14 guests in 7 cabins: 4 double bed cabins and 3 twin bed cabins, each with own bathroom, air-condition unit (running 24h) and sound system.

- Cabins: 7
- Berths: 14
- Guests cruising: up to 14
- Bathrooms: 7 + deck shower
- $\cdot$  TV/DVD, sereo sound system inside and outside
- A/C: In cabins and in saloon
- Activities: Tender with 80HP, waterski, ringo riding, Canoe for two, Snorkeling and finishing gear
- Crew: 4 Captain, Chef, Stewardess, and Steward/Deckhand